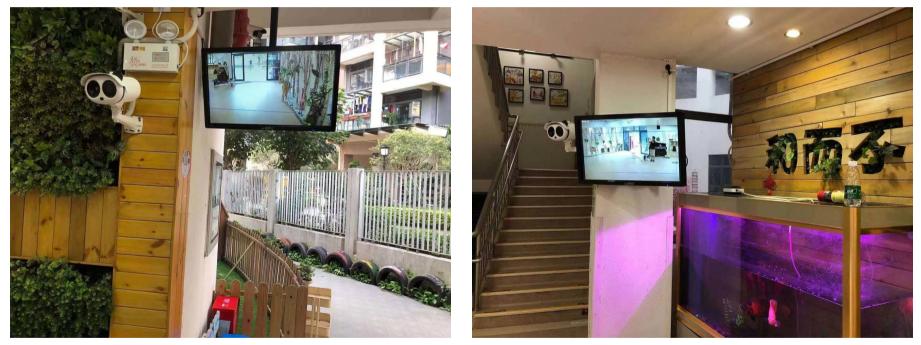

accuracy body temp. detection



In house temp. conversion algorithm

to convert human body surface temp. to body temp.



In house temp. correction algorithm

Eliminate temp. drift caused by environment, distance, etc., ensure the camera work stably and reliably for long time



#### Accuracy≤0.3°C

Accuracy≤0.3°C Emissivity, distance, environment temp. setting, etc.



#### Face tracking

Embedded face detection algorithm, accurately locate the temp. to the target face



#### Over temp. real time alarm



2 In/2 Out alarm; External buzzer and alarm light supported



#### Over temp. alarm

When detected over temp. trigger the alarm



Applications





Case Study-1



Shenzhen Public Security Bureau



Case Study -2



Shenzhen Center for Disease Control and Prevention



Case Study-3



Kindergarten



# THANK YOU