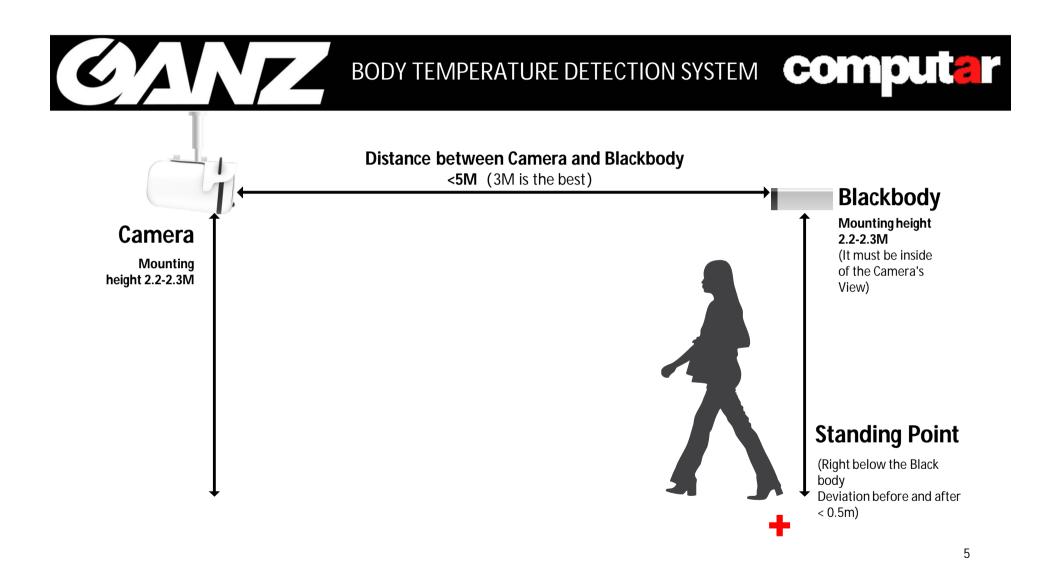

**Body-Temperature Detection System based on AI** 

1



BODY TEMPERATURE DETECTION SYSTEM

## Guiding Principles for Infectious Disease Prevention & Control



computar



#### Design



#### Model: ZNT-B0F8-TASX4

Features:Temp. detection accuracy ≤0.3CTemp. detection Target up to 16Response time ≤30msTemp. detection distance ≤10m



Dual vision, Two channels, One IP



Dual vision, two channels, realize face detection with temperature detection simultaneously and overlay the temperature on the face



CANZ

## BODY TEMPERATURE DETECTION SYSTEM

VS

Multi-target quick temp. detection

## Intelligent body temp. detection

16 target temp. detection in 30ms

Real time temp. detection for 16 targets simultaneously

Dynamic real-time continuously detect

Intelligent automatic temp. detection

## Traditional body temp. detection

computar

Finish temp. detection for 16 target in 16s

Temp. detection for only 1 target once

Arrange irregular detection

Manual temp. detection



## High accuracy body temp. detection



In house temp. conversion algorithm

to convert human body surface temp. to body temp.



In house temp. correction algorithm

Eliminate temp. drift caused by environment, distance, etc., ensure the camera work stably and reliably for long time



#### Accuracy≤0.3°C

Accuracy≤0