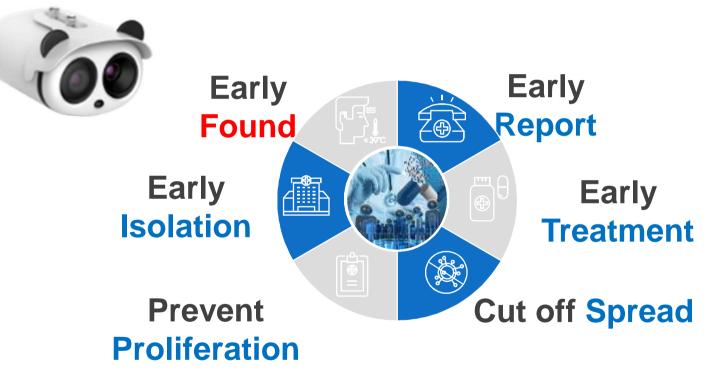

#### Over temp. alarm

When detected over temp. trigger the alarm

Applications

Case Study-1

Shenzhen Public Security Bureau

Case Study -2

Shenzhen Center for Disease Control and Prevention

Case Study-3