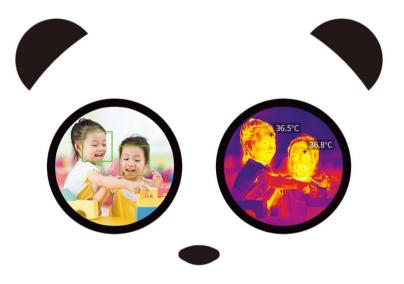

**Body-Temperature Detection System based on AI** 

1



BODY TEMPERATURE DETECTION SYSTEM

## Guiding Principles for Infectious Disease Prevention & Control



computar



#### Design



#### Model: ZNT-B0F8-TASX4

Features:Temp. detection accuracy ≤0.3CTemp. detection Target up to 16Response time ≤30msTemp. detection distance ≤10m



Dual vision, Two channels, One IP



Dual vision, two channels, realize face detection with temperature detection simultaneously and overlay the temperature on the face



CANZ

## BODY TEMPERATURE DETECTION SYSTEM

VS

Multi-target quick temp. detection

## Intelligent body temp. detection

16 target temp. detection in 30ms

Real time temp. detection for 16 targets simultaneously

Dynamic real-time continuously detect

Intelligent automatic temp. detection

## Traditional body temp. detection

computar

Finish temp. detection for 16 target in 16s

Temp. detection for only 1 target once

Arrange irregular detection

Manual temp. detection



## High accuracy body temp. detection



In house temp. conversion algorithm

to convert human body surface temp. to body temp.



In house temp. correction algorithm

Eliminate temp. d